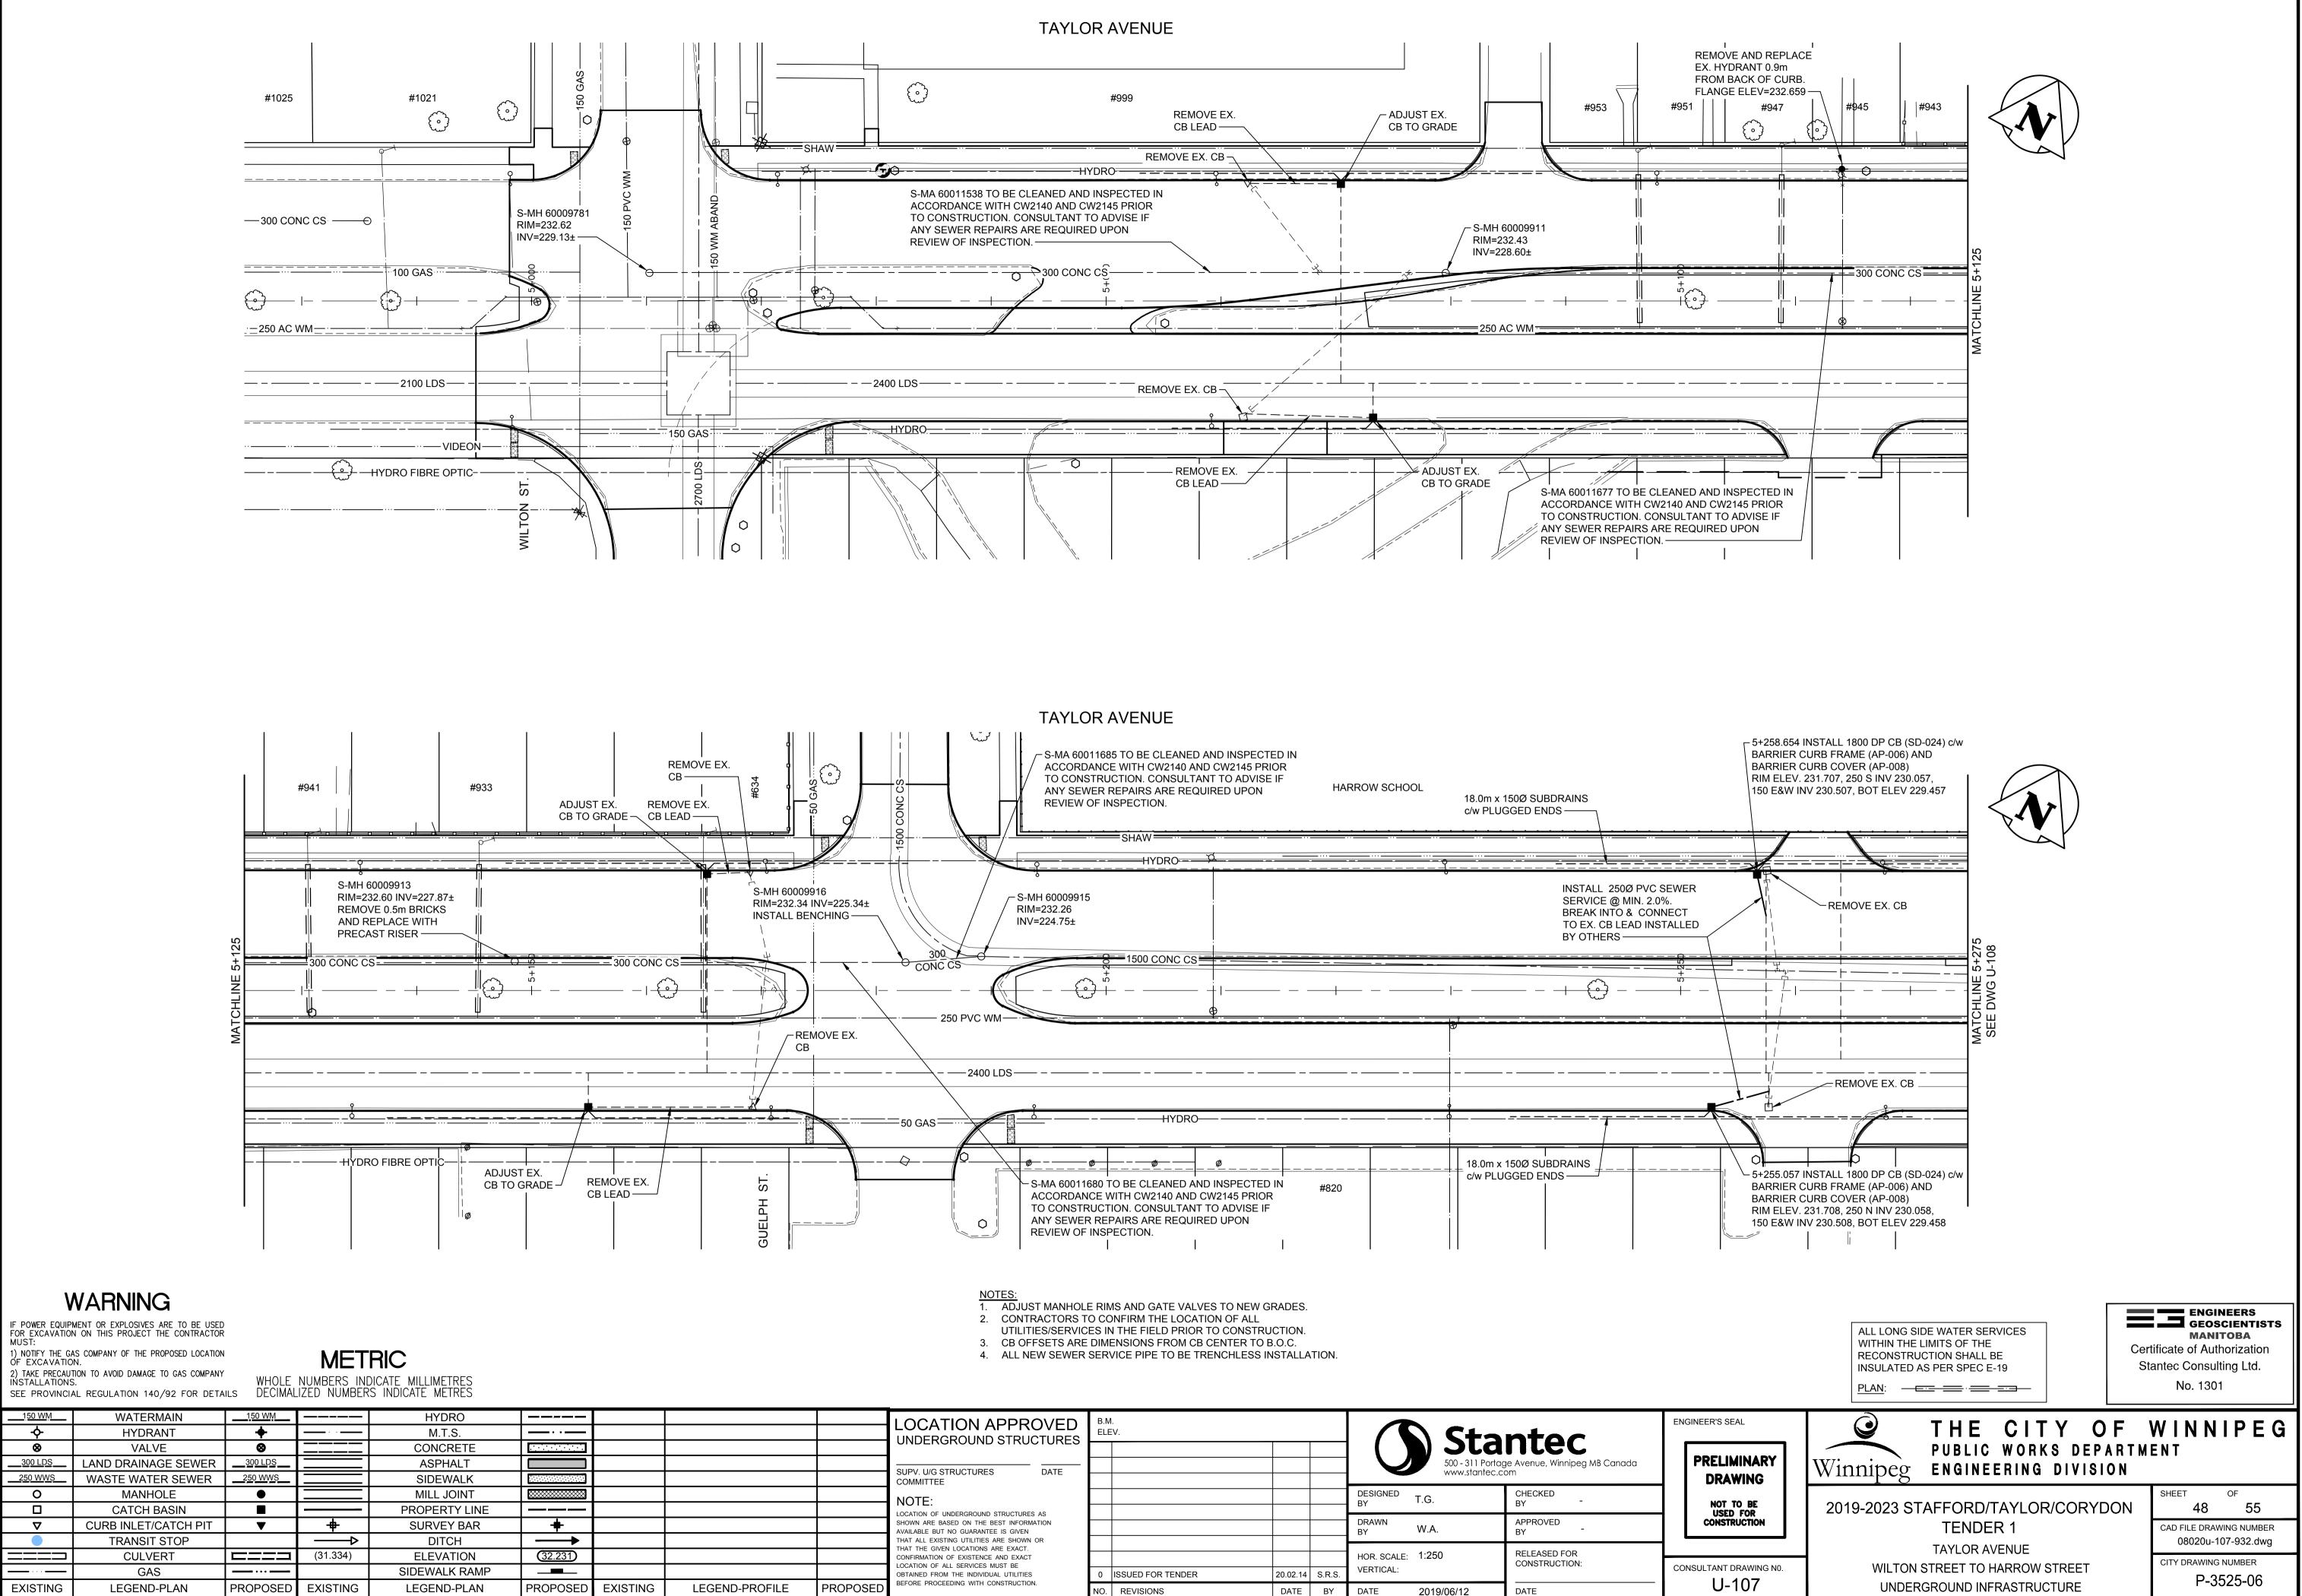

## WARNING

IF POWER EQUIPMENT OR EXPLOSIVES ARE TO BE USED FOR EXCAVATION ON THIS PROJECT THE CONTRACTOR MUST: 1) NOTIFY THE GAS COMPANY OF THE PROPOSED LOCATION OF EXCAVATION.

2) TAKE PRECAUTION TO AVOID DAMAGE TO GAS COMPANY

|       | <u>150 WM</u> | WATERMAIN            | 150 WM   |            | HYDRO         |              |          |                |     |
|-------|---------------|----------------------|----------|------------|---------------|--------------|----------|----------------|-----|
| _     | <b></b>       | HYDRANT              | +        |            | M.T.S.        | · · · ·      |          |                |     |
| asko  | 8             | VALVE                | 8        |            | CONCRETE      |              |          |                |     |
| ς, <  | 300 LDS       | LAND DRAINAGE SEWER  | 300 LDS  |            | ASPHALT       |              |          |                |     |
| IVOU  | 250 WWS       | WASTE WATER SEWER    | 250 WWS  |            | SIDEWALK      |              |          |                |     |
| ime   | 0             | MANHOLE              | •        |            | MILL JOINT    |              |          |                |     |
| /: VC |               | CATCH BASIN          |          |            | PROPERTY LINE |              |          |                |     |
| M b)  | $\nabla$      | CURB INLET/CATCH PIT | ▼        | <b>+</b>   | SURVEY BAR    | +            |          |                |     |
| 2     |               | TRANSIT STOP         |          | $\uparrow$ | DITCH         | $\mathbf{+}$ |          |                |     |
| Z 3.  |               | CULVERT              | П<br>П   | (31.334)   | ELEVATION     | 32.231       |          |                |     |
| 1/70  | · · · ·       | GAS                  |          |            | SIDEWALK RAMP | <b></b>      |          |                |     |
| 70202 | EXISTING      | LEGEND-PLAN          | PROPOSED | EXISTING   | LEGEND-PLAN   | PROPOSED     | EXISTING | LEGEND-PROFILE | PRO |
|       | 40 / 000      |                      |          |            |               |              |          |                |     |

|       | LOCATION APPROVED<br>UNDERGROUND STRUCTURES                                                                                                                                                      |          | B.M.<br>ELEV.                  |                  |              | <b>Stantec</b><br>500 - 311 Portage Avenue, Winnipeg MB Canada<br>www.stantec.com |                     |                                       | ENGINEER'S SEAL               |  |
|-------|--------------------------------------------------------------------------------------------------------------------------------------------------------------------------------------------------|----------|--------------------------------|------------------|--------------|-----------------------------------------------------------------------------------|---------------------|---------------------------------------|-------------------------------|--|
|       | NOTE:<br>LOCATION OF UNDERGROUND STRUCTURES AS<br>SHOWN ARE BASED ON THE BEST INFORMATION<br>AVAILABLE BUT NO GUARANTEE IS GIVEN<br>THAT ALL EXISTING UTILITIES ARE SHOWN OR                     |          |                                |                  |              | DESIGNED<br>BY<br>DRAWN<br>BY                                                     | T.G.<br>W.A.        | CHECKED<br>BY -<br>APPROVED<br>BY -   | NOT TO<br>USED FO<br>CONSTRUC |  |
| POSED | THAT THE GIVEN LOCATIONS ARE EXACT.<br>CONFIRMATION OF EXISTENCE AND EXACT<br>LOCATION OF ALL SERVICES MUST BE<br>OBTAINED FROM THE INDIVIDUAL UTILITIES<br>BEFORE PROCEEDING WITH CONSTRUCTION. | 0<br>NO. | ISSUED FOR TENDER<br>REVISIONS | 20.02.14<br>DATE | S.R.S.<br>BY | HOR. SCALE:<br>VERTICAL:<br>DATE                                                  | 1:250<br>2019/06/12 | RELEASED FOR<br>CONSTRUCTION:<br>DATE | CONSULTANT DRA                |  |