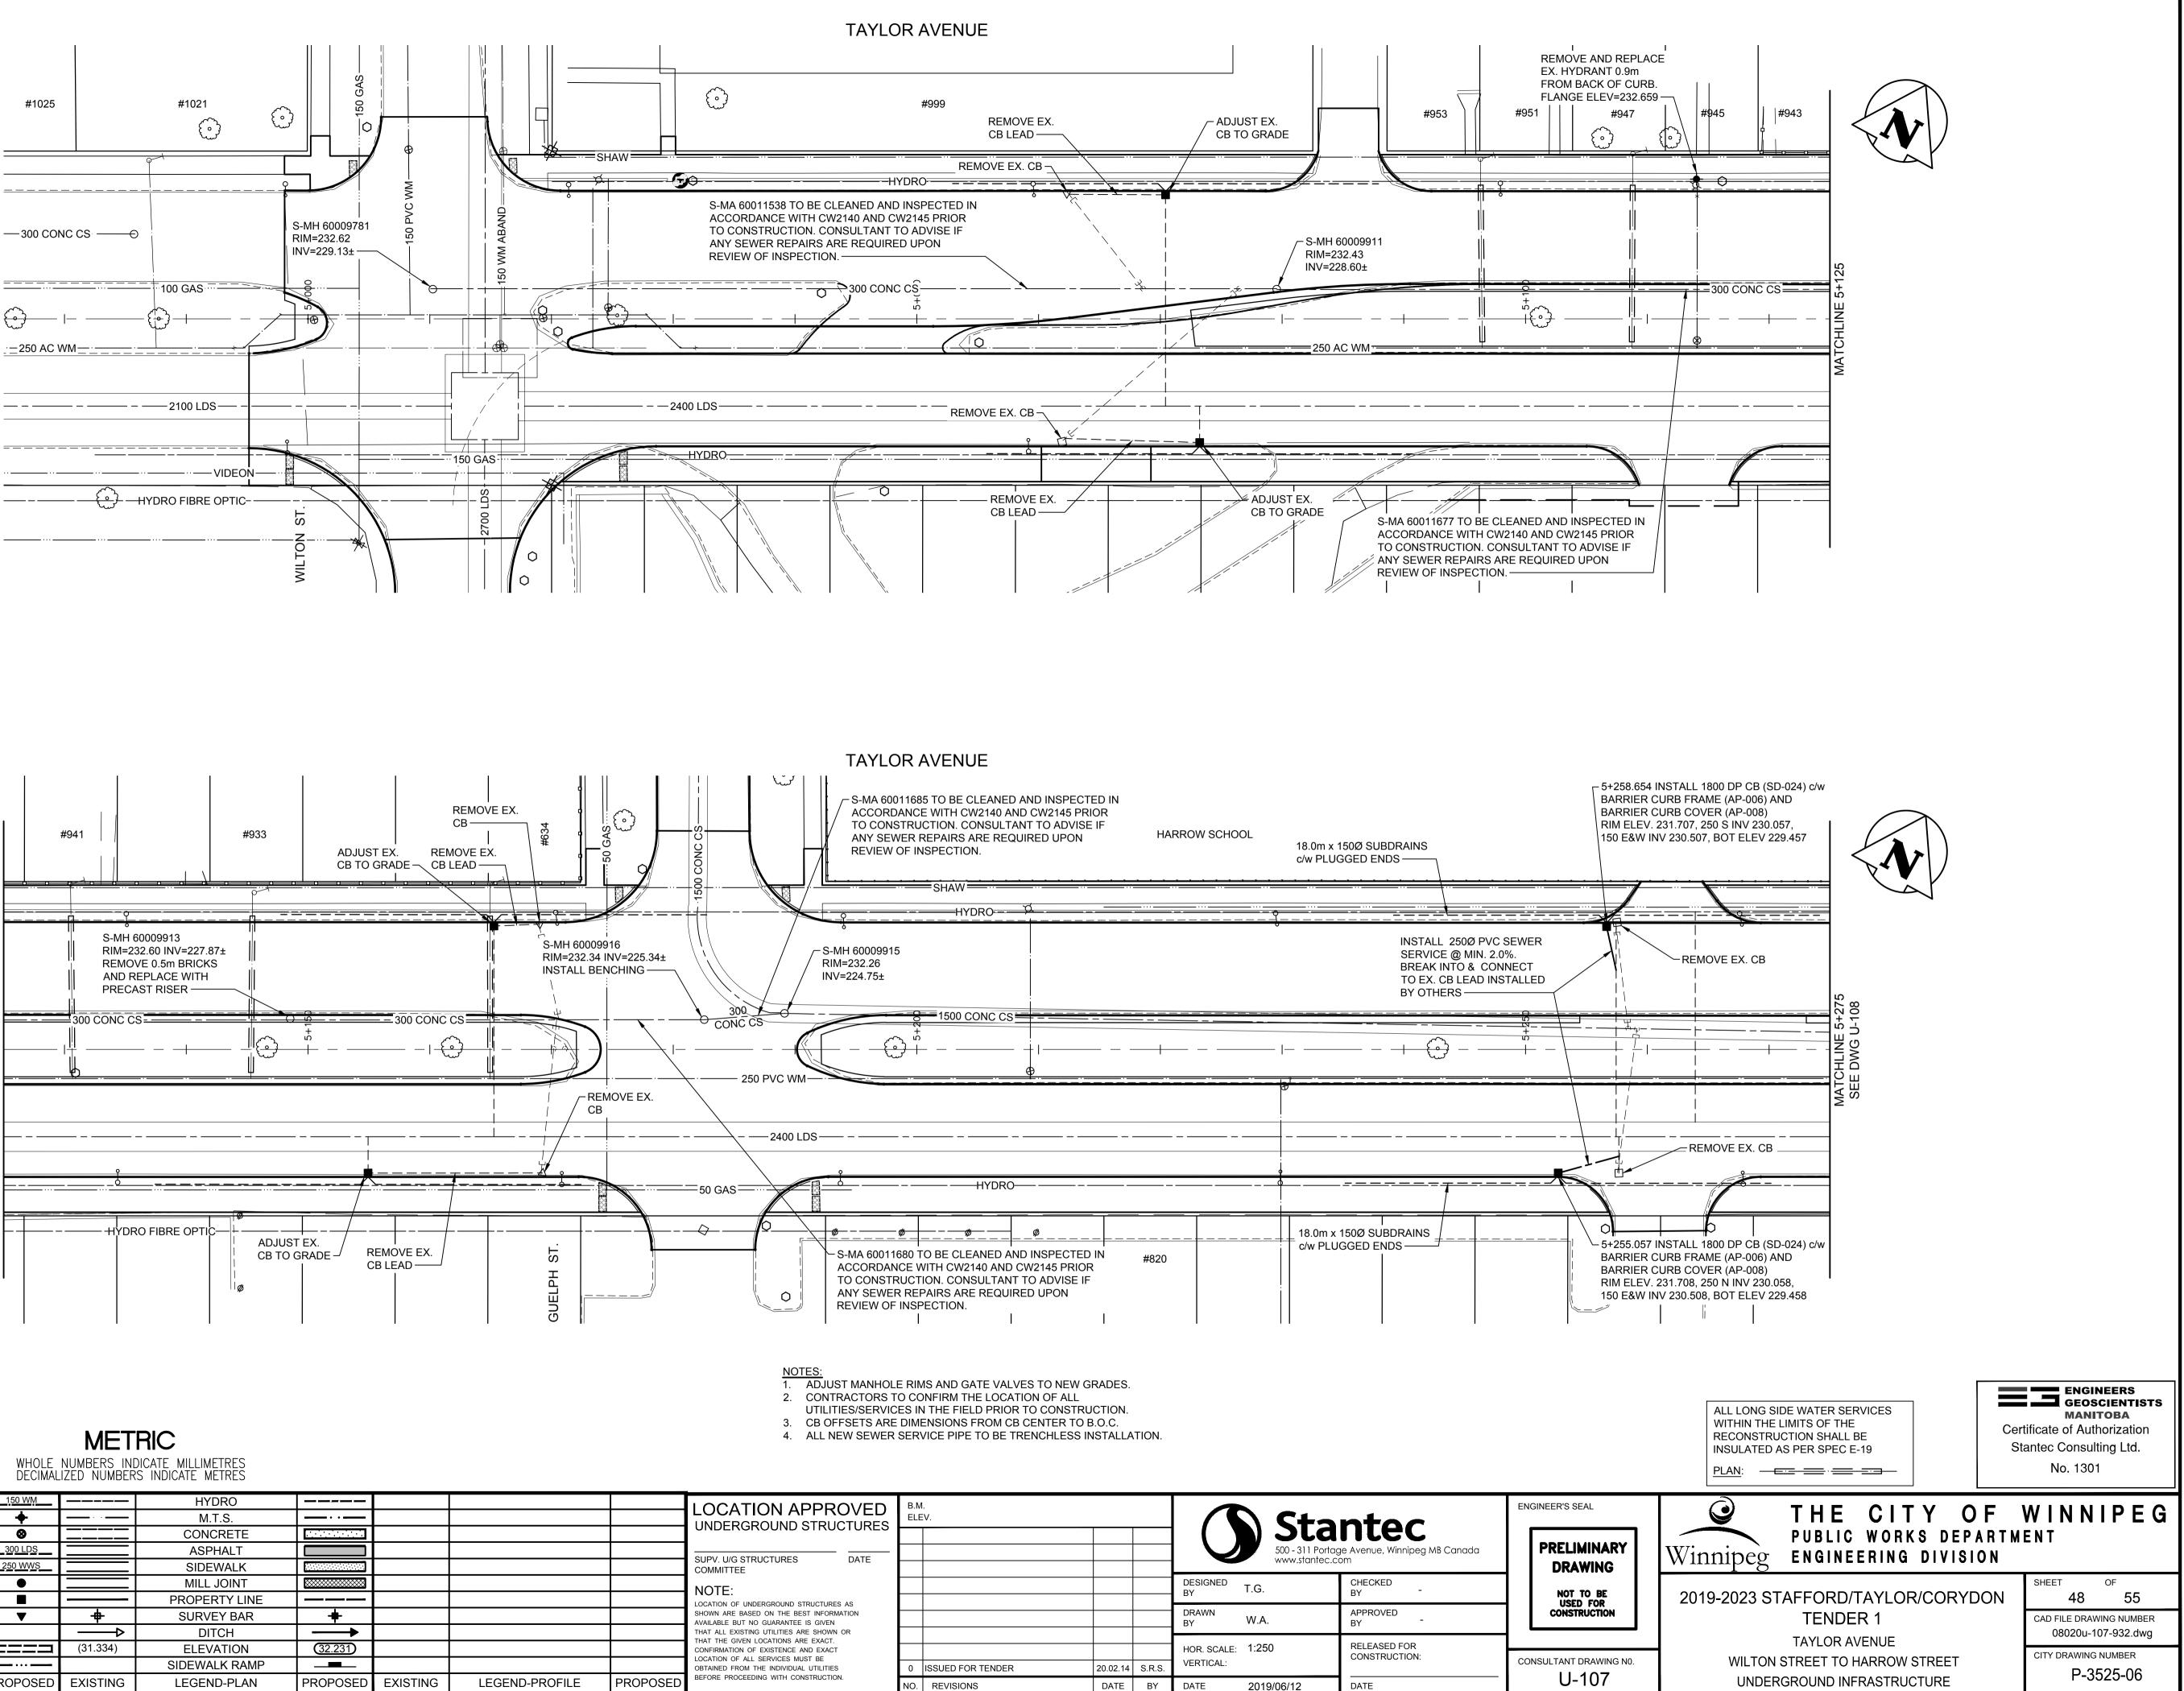

## WARNING

IF POWER EQUIPMENT OR EXPLOSIVES ARE TO BE USED FOR EXCAVATION ON THIS PROJECT THE CONTRACTOR MUST: 1) NOTIFY THE GAS COMPANY OF THE PROPOSED LOCATION OF EXCAVATION.

2) TAKE PRECAUTION TO AVOID DAMAGE TO GAS COMPANY

|       | <u>150 WM</u> | WATERMAIN            | 150 WM   |            | HYDRO         |              |          |                |     |
|-------|---------------|----------------------|----------|------------|---------------|--------------|----------|----------------|-----|
| _     | <b></b>       | HYDRANT              | +        |            | M.T.S.        | · · · ·      |          |                |     |
| asko  | 8             | VALVE                | 8        |            | CONCRETE      |              |          |                |     |
| ς, <  | 300 LDS       | LAND DRAINAGE SEWER  | 300 LDS  |            | ASPHALT       |              |          |                |     |
| IVOU  | 250 WWS       | WASTE WATER SEWER    | 250 WWS  |            | SIDEWALK      |              |          |                |     |
| ime   | 0             | MANHOLE              | •        |            | MILL JOINT    |              |          |                |     |
| /: VC |               | CATCH BASIN          |          |            | PROPERTY LINE |              |          |                |     |
| M b)  | $\nabla$      | CURB INLET/CATCH PIT | ▼        | <b>+</b>   | SURVEY BAR    | +            |          |                |     |
| 2     |               | TRANSIT STOP         |          | $\uparrow$ | DITCH         | $\mathbf{+}$ |          |                |     |
| Z 3.  |               | CULVERT              | П<br>П   | (31.334)   | ELEVATION     | 32.231       |          |                |     |
| 1/70  | · · · ·       | GAS                  |          |            | SIDEWALK RAMP | <b></b>      |          |                |     |
| 70202 | EXISTING      | LEGEND-PLAN          | PROPOSED | EXISTING   | LEGEND-PLAN   | PROPOSED     | EXISTING | LEGEND-PROFILE | PRO |
|       | 40 / 000      |                      |          |            |               |              |          |                |     |

|       | LOCATION APPROVED<br>UNDERGROUND STRUCTURES                                                                                                                                                      |          | B.M.<br>ELEV.                  |                  |              | <b>Stantec</b><br>500 - 311 Portage Avenue, Winnipeg MB Canada<br>www.stantec.com |                     |                                       | ENGINEER'S SEAL               |  |
|-------|--------------------------------------------------------------------------------------------------------------------------------------------------------------------------------------------------|----------|--------------------------------|------------------|--------------|-----------------------------------------------------------------------------------|---------------------|---------------------------------------|-------------------------------|--|
|       | NOTE:<br>LOCATION OF UNDERGROUND STRUCTURES AS<br>SHOWN ARE BASED ON THE BEST INFORMATION<br>AVAILABLE BUT NO GUARANTEE IS GIVEN<br>THAT ALL EXISTING UTILITIES ARE SHOWN OR                     |          |                                |                  |              | DESIGNED<br>BY<br>DRAWN<br>BY                                                     | T.G.<br>W.A.        | CHECKED<br>BY -<br>APPROVED<br>BY -   | NOT TO<br>USED FO<br>CONSTRUC |  |
| POSED | THAT THE GIVEN LOCATIONS ARE EXACT.<br>CONFIRMATION OF EXISTENCE AND EXACT<br>LOCATION OF ALL SERVICES MUST BE<br>OBTAINED FROM THE INDIVIDUAL UTILITIES<br>BEFORE PROCEEDING WITH CONSTRUCTION. | 0<br>NO. | ISSUED FOR TENDER<br>REVISIONS | 20.02.14<br>DATE | S.R.S.<br>BY | HOR. SCALE:<br>VERTICAL:<br>DATE                                                  | 1:250<br>2019/06/12 | RELEASED FOR<br>CONSTRUCTION:<br>DATE | CONSULTANT DRA                |  |